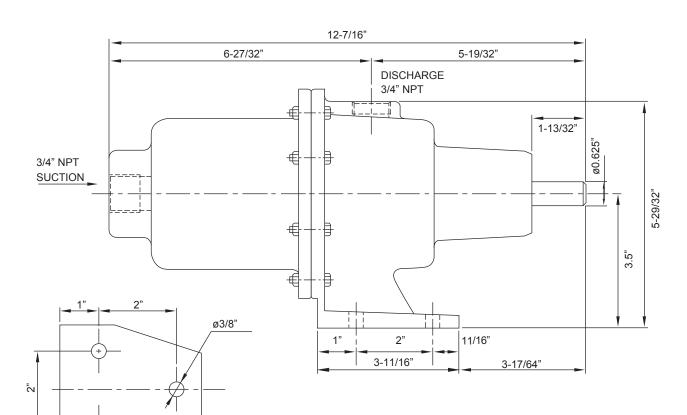

## **AMERICAN SERIES - AP-44**

Progressive Cavity Pump **Dimensional Drawings** 

Support Base

Net weight ≈ lbs. 20

Inches