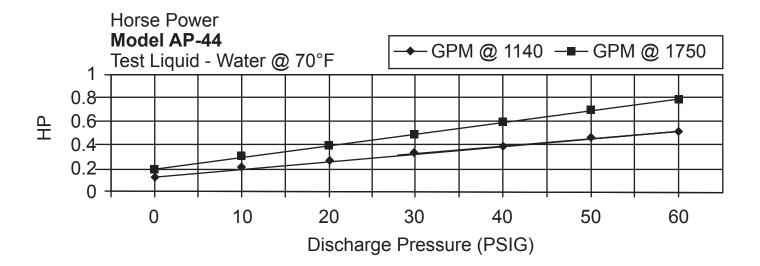

#### Curves

Click Links Below

**AP-44** 

**AP-44** 

P: 847.640.7867 F: 847.640.7855 2525 Clearbrook Drive Arlington Heights, IL 60005

## **AMERICAN SERIES - AP44**

Progressive Cavity Pump Performance Curves