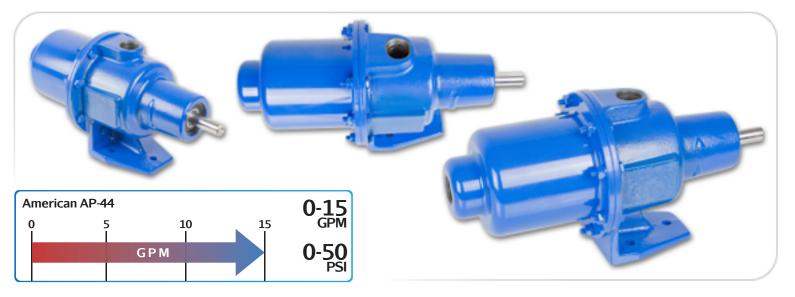

## **AMERICAN SERIES - AP-44**

## **Pump Description**

The American AP Progressive Cavity Wobble Stator Pump Series from Liberty Process Equipment offers the best value available on the pump market for a progressive cavity pump for flows up to 53 GPM and pressures up to 150 psi. The simple design of the wobble stator and just one universal joint give you the inherent advantages of a progressive cavity pump of low pulsation and shear, solids handling and viscous liquids at an affordable price.