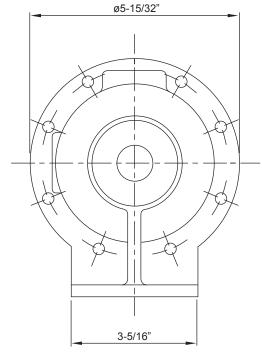

## **AMERICAN SERIES - AP-44**

Progressive Cavity Pump **Dimensional Drawings** 

Support Base

Net weight ≈ lbs. 20

Inches