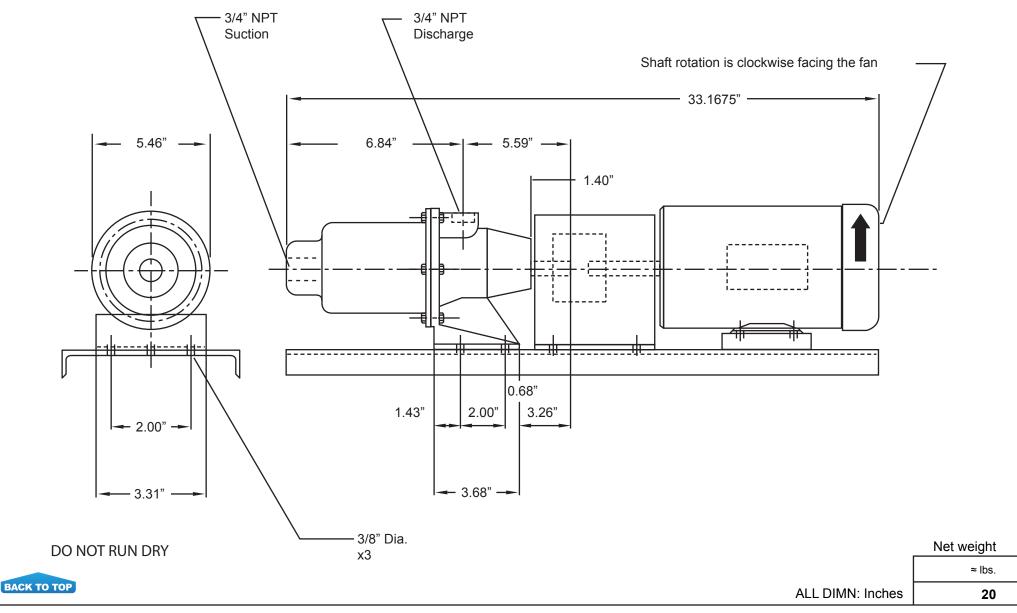

## AMERICAN SERIES - AP-44 COMPLETE PACKAGE

Progressive Cavity Pump
Dimensional Drawings

**Wobble Stator Pump** 

P: 847.640.7867 F: 847.640.7855 2525 Clearbrook Drive Arlington Heights, IL 60005