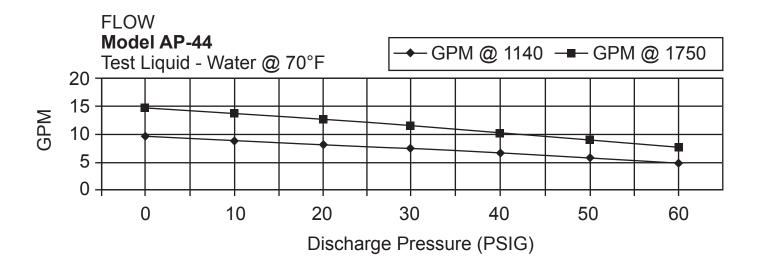

#### Curves

Click Links Below

**AP-44** 

**AP-44** 

P: 847.640.7867 F: 847.640.7855 2525 Clearbrook Drive Arlington Heights, IL 60005

## **AMERICAN SERIES - AP44**

Progressive Cavity Pump Performance Curves